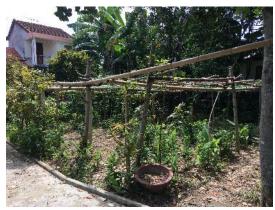

# Day 1 Field Survey

### Day 1 Field Survey

## Good Point

- Flood
   Give this area nutrition
   Create habitat for animals
- Trees and Plants (Bamboo, Banana, Rice field)
  You can eat anything
  You can find shade everywhere
  Give us fresh air
  Greening garden roof

#### **Bad Point**

- Flood
   Damage roads, Dump house
- Too much garbage
- Luck of light on the road
- · Animals smell
- Need some rules for landscape
- · Bike, Car