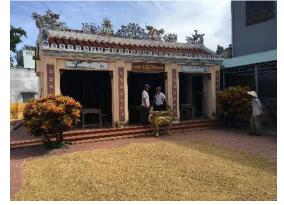

# Day 1 Field Survey

### Day 1 Field Survey

## Good Point

- Flood
   Give this area nutrition
   Create habitat for animals
- Trees and Plants (Bamboo, Banana, Rice field)
  You can eat anything
  You can find shade everywhere
  Give us fresh air
  Greening garden roof

#### **Bad Point**

- Flood
   Damage roads, Dump house
- Too much garbage
- Luck of light on the road
- · Animals smell
- Need some rules for landscape
- · Bike, Car