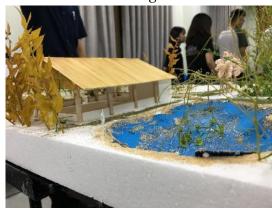

(Entrance, Living, Dining, Kitchen, Bedroom)
- Edible Landscape (Idea from England)

  Tourist can go to next destination with walking around and picking some fruit, nuts from trees in gardens.
- Walkable City
  Separate car and people.
  Only walking or bicycle is available.

## <u>Site</u>



#### **Function**

- i . Entrance and Carpark
- ii . Living room
- iii. Kitchen and Fishing area
- o iv. Market and Eating
- v . Bedroom

## <u>System</u>

- 1. Arrive at entrance and leave laggage. (staff bring it to bedroom)
- 2. Borrow electric bike or bicycle.
- 3. Enjoy sightseeing.

## Day 3 Modeling and Paneling

## Plan

#### Rules

- Traditional style
- Nature material
- Edible garden



Entrance and Carpark



Living room



Kitchen and Fishing area



Entrance and Carpark



Living room



Kitchen and Fishing area



Site model



Market and Eating



Living room



Bedroom

















Thank you for listening...