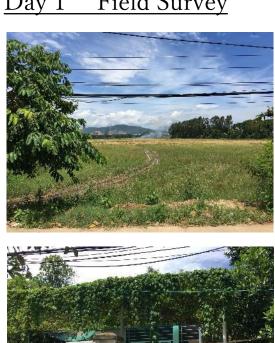

# Day 1 Field Survey

### Day 1 Field Survey

## Good Point

- Flood
   Give this area nutrition
   Create habitat for animals
- Trees and Plants (Bamboo, Banana, Rice field)
  You can eat anything
  You can find shade everywhere
  Give us fresh air
  Greening garden roof

#### **Bad Point**

- Flood
   Damage roads, Dump house
- Too much garbage
- Luck of light on the road
- · Animals smell
- Need some rules for landscape
- · Bike, Car