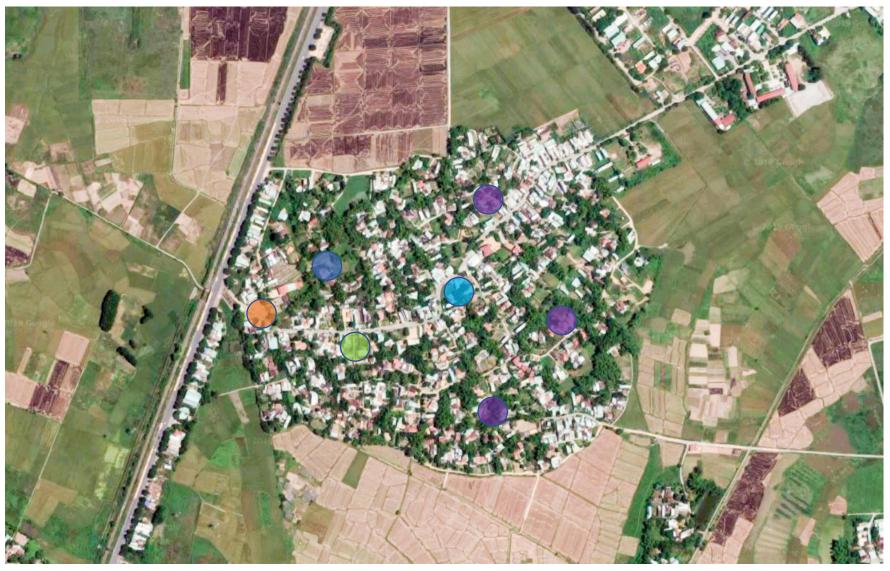

## <u>Site</u>

#### **Function**

- i . Entrance and Carpark
- ii . Living room
- iii. Kitchen and Fishing area
- o iv. Market and Eating
- v . Bedroom